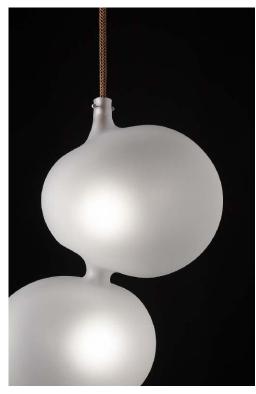

## **SERENDIPITY suspension**

design E. Rocchi & M. Crema - 2017

| DESCRIPTION         | Suspension lamp with direct light. The glass body spreads light in all directions. |
|---------------------|------------------------------------------------------------------------------------|
|                     |                                                                                    |
| Environment:        | Indoor                                                                             |
| Mounting:           | Ceiling                                                                            |
| Canopy:             | Metallic varnished black                                                           |
| Body:               | Frosted hand blown glass                                                           |
| Power supply cable: | Coated fabric cable covered with metallic mesh cord                                |
| TECHNICAL FEATURES  |                                                                                    |
| Light source:       | 4 x 2,5 watt, 24 Vdc, 2800 K LED module (included)                                 |
| Connection:         | Not dimmable driver (included)                                                     |
|                     | The lamp can be dimmed installing a dimmable driver in remote position             |
| Cable lenght:       | 2,00 m standard - extensible on demand                                             |
| Weight:             | 2 kg                                                                               |
|                     | dimensions in mm                                                                   |