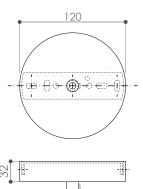

## **SERENDIPITY suspension**

design E. Rocchi & M. Crema - 2017

| DESCRIPTION         | Suspension lamp with direct light. The glass body spreads light in all directions. |
|---------------------|------------------------------------------------------------------------------------|
|                     |                                                                                    |
| Environment:        | Indoor                                                                             |
| Mounting:           | Ceiling                                                                            |
| Canopy:             | Metallic varnished black                                                           |
| Body:               | Frosted hand blown glass                                                           |
| Power supply cable: | Coated fabric cable covered with metallic mesh cord                                |
| TECHNICAL FEATURES  |                                                                                    |
| Light source:       | 4 x 2,5 watt, 24 Vdc, 2800 K LED module (included)                                 |
| Connection:         | Not dimmable driver (included)                                                     |
|                     | The lamp can be dimmed installing a dimmable driver in remote position             |
| Cable lenght:       | 2,00 m standard - extensible on demand                                             |
| Weight:             | 2 kg                                                                               |
|                     | dimensions in mm                                                                   |