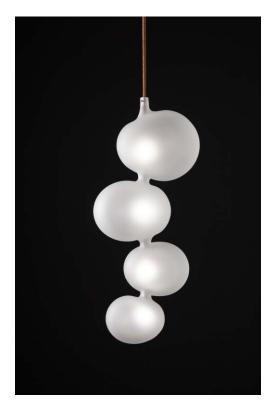

## **SERENDIPITY suspension**

design E. Rocchi & M. Crema - 2017

| DESCRIPTION         | Suspension lamp with direct light. The glass body spreads light in all directions. |
|---------------------|------------------------------------------------------------------------------------|
|                     |                                                                                    |
| Environment:        | Indoor                                                                             |
| Mounting:           | Ceiling                                                                            |
| Canopy:             | Metallic varnished black                                                           |
| Body:               | Frosted hand blown glass                                                           |
| Power supply cable: | Coated fabric cable covered with metallic mesh cord                                |
| TECHNICAL FEATURES  |                                                                                    |
| Light source:       | 4 x 2,5 watt, 24 Vdc, 2800 K LED module (included)                                 |
| Connection:         | Not dimmable driver (included)                                                     |
|                     | The lamp can be dimmed installing a dimmable driver in remote position             |
| Cable lenght:       | 2,00 m standard - extensible on demand                                             |
| Weight:             | 2 kg                                                                               |
|                     | dimensions in mm                                                                   |