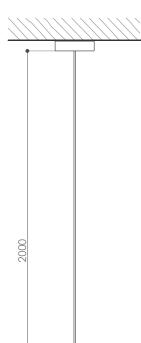

## **SERENDIPITY suspension**

design E. Rocchi & M. Crema - 2017

| DESCRIPTION         | Suspension lamp with direct light. The glass body spreads light in all directions. |
|---------------------|------------------------------------------------------------------------------------|
|                     |                                                                                    |
| Environment:        | Indoor                                                                             |
| Mounting:           | Ceiling                                                                            |
| Canopy:             | Metallic varnished black                                                           |
| Body:               | Frosted hand blown glass                                                           |
| Power supply cable: | Coated fabric cable covered with metallic mesh cord                                |
| TECHNICAL FEATURES  |                                                                                    |
| Light source:       | 4 x 2,5 watt, 24 Vdc, 2800 K LED module (included)                                 |
| Connection:         | Not dimmable driver (included)                                                     |
|                     | The lamp can be dimmed installing a dimmable driver in remote position             |
| Cable lenght:       | 2,00 m standard - extensible on demand                                             |
| Weight:             | 2 kg                                                                               |
|                     | dimensions in mm                                                                   |